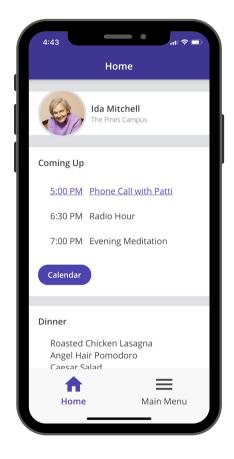

## **RESIDENT/FAMILY LOGIN**

- Everything from the Community PIN Version
- Messaging & Media Sharing with Family and Staff
- Personal Media Galleries
- Push Notifications
- View Activity Participation

Download the app for free from the App Store or Play Store (search for Spectrio SHARE). Ask your community for their PIN, or ask them to create a resident or family account for you.